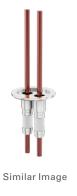

# Power feedthrough

NW-40 medium current copper feedthrough, single conductor

Part number: MCF-NW-40-1

#### NW-40 medium current copper feedthrough, single conductor

- 5KVDC
- 150 Amps
- Metal Seal -270°C to 450°C
- Elastomer Seal -20°C to 200°C

| Dimensions<br>(in inches) |        |
|---------------------------|--------|
| Dim A                     | 3.13"  |
| Dim B                     | 4.13"  |
| Dim C                     | 0.250" |
| Dim D                     | 1.00"  |

#### MCF-NW-40-1

| Parameters             | Specifications                                   |
|------------------------|--------------------------------------------------|
| Power Feedthrough Type | Medium Current Feedthrough                       |
| # Conductors           | One                                              |
| Conductor Material     | OHFC Copper                                      |
| Flange Size / Type     | DN 40 ISO-KF                                     |
| Flange Material        | 304 Stainless                                    |
| Vacuum Range           | 1 · 10 <sup>-8</sup> mbar to 1 bar (high vacuum) |
| Temperature Range      | -20 °C to 200 °C                                 |
| Voltage Rating         | 5 KV DC                                          |
| Current Rating         | 150 A                                            |
| Electrical Connector   | MCF-VC                                           |
| Weight                 | 0.19 lbs                                         |