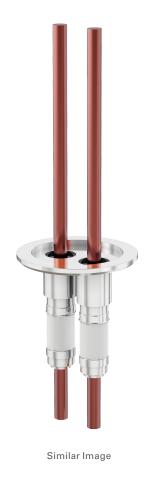

# Power feedthrough

NW-40 medium current copper feedthrough, single conductor

Part number: MCF-NW-40-1

#### NW-40 medium current copper feedthrough, single conductor

- 5KVDC
- 150 Amps
- Metal Seal -270°C to 450°C
- Elastomer Seal -20°C to 200°C

| Dimensions<br>(in inches) |        |
|---------------------------|--------|
| Dim A                     | 3.13"  |
| Dim B                     | 4.13"  |
| Dim C                     | 0.250" |
| Dim D                     | 1.00"  |

#### MCF-NW-40-1

| Parameters             | Specifications                                   |
|------------------------|--------------------------------------------------|
| Power Feedthrough Type | Medium Current Feedthrough                       |
| # Conductors           | One                                              |
| Conductor Material     | OHFC Copper                                      |
| Flange Size / Type     | DN 40 ISO-KF                                     |
| Flange Material        | 304 Stainless                                    |
| Vacuum Range           | 1 · 10 <sup>-8</sup> mbar to 1 bar (high vacuum) |
| Temperature Range      | -20 °C to 200 °C                                 |
| Voltage Rating         | 5 KV DC                                          |
| Current Rating         | 150 A                                            |
| Electrical Connector   | MCF-VC                                           |
| Weight                 | 0.19 lbs                                         |