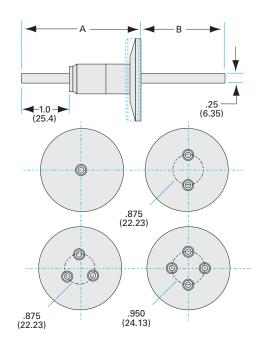

#### NW-40 medium current copper feedthrough, single conductor

- 5KVDC
- 150 Amps
- Metal Seal -270°C to 450°C
- Elastomer Seal -20°C to 200°C

| Dimensions<br>(in inches) |        |
|---------------------------|--------|
| Dim A                     | 3.13"  |
| Dim B                     | 4.13"  |
| Dim C                     | 0.250" |
| Dim D                     | 1.00"  |